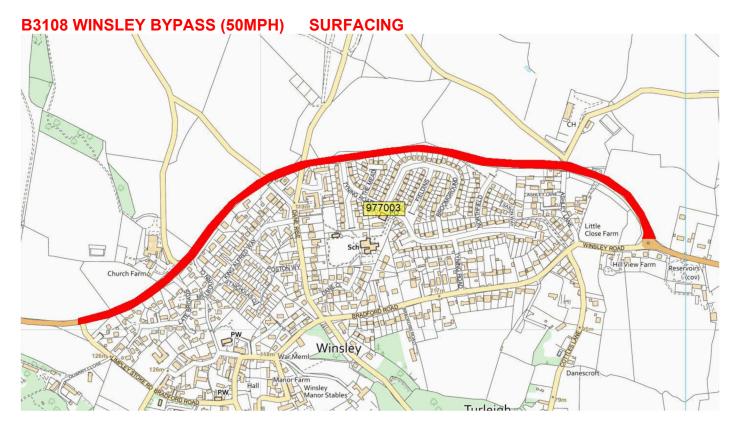

| B3108 | BONA_23_0002 | B3108 WINSLEY BYPASS (50MPH) | LIMPLEY STOKE ROAD              | BRADFORD ROAD RBT                      | SURFACING           | 1600 | 2026/27 |
|-------|--------------|------------------------------|---------------------------------|----------------------------------------|---------------------|------|---------|
| A366  | BONA_26_0002 | A366 - FARLEIGH RD           | COUNTY BOUNDARY                 | WINGFIELD XROADS                       | SURFACING           | 1400 | 2026/27 |
| A363  | BONA_26_0003 | BRADFORD ON AVON TOWN BRIDGE | ST MARGARETS<br>STREET MINI     | MARKET STREET MIN                      | SURFACING           | 190  | 2026/27 |
| UC    | BONA_26_0004 | LYE GREEN / JONES HILL       | WESTWOOD PARK                   | BRADFORD ON AVON 30MPH                 | SURFACE<br>DRESSING | 1340 | 2026/27 |
| C230  | BONA_26_0005 | BELCOMBE ROAD                | AVONCLIFFE INC PART<br>JUNCTION | BELCOMBE ROAD GARAGE<br>AREA OPP NO 24 | SURFACING           | 511  | 2026/27 |
| UC    | BONA_26_0006 | SCHOOL LANE                  | B3105 NEW TERRACE               | END BOLLARDS                           | MICRO               | 300  | 2026/27 |