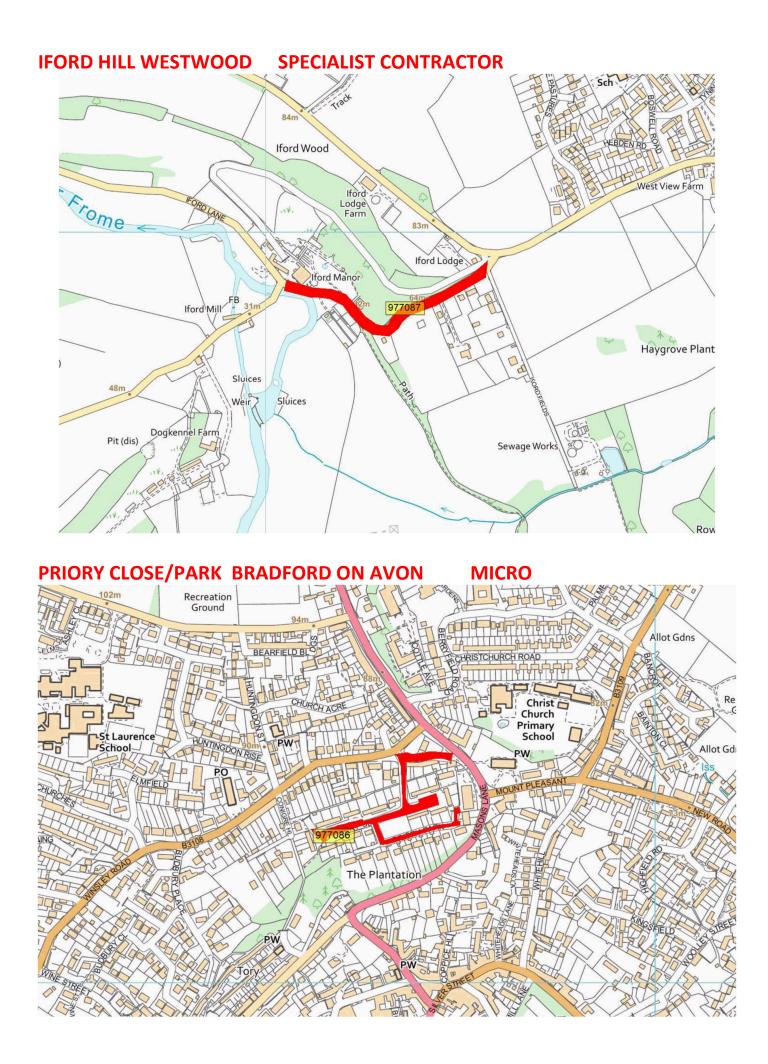

| UC    | BONA_23_0001  | CEMETERY LANE (possible development into cycle track) | WOOLLEY TERRACE            | B3107 HOLT ROAD                 | SURFACING                | 400  | твс     |
|-------|---------------|-------------------------------------------------------|----------------------------|---------------------------------|--------------------------|------|---------|
| C225  | BONA_23_0003  | MIDFORD LANE                                          | COUNTY BOUNDARY<br>B3110   | UPLANDS CLOSE LIMPLEY<br>STOKE  | LOCAL REPAIRS            | 1825 | 2023/24 |
| UC    | BONA_23_0004  | COTTLES LANE                                          | WINSLEY                    | WINSLEY                         | LOCAL REPAIRS            | 480  | 2023/24 |
| B3105 | BONA_23_0005  | NEW TERRACE / B3105 STAVERTON                         | HAMMOND WAY                | 30 MPH AT STAVERTON             | SURFACING                | 1225 | 2023/24 |
| A363  | BONA_23_0006  | ST MARGARETS STREET                                   | STATION<br>ROUNDABOUT      | JUNCTION ROAD                   | SURFACING                | 210  | 2023/24 |
| A363  | BONA_23_0007  | JUNCTION ROAD                                         |                            |                                 | SURFACING                | 155  | 2023/24 |
| UC    | BONA_TBC_0001 | IFORD HILL WESTWOOD                                   | C217                       | COUNTY BOUNDARY                 | SPECIALIST<br>CONTRACTOR | 500  | 2023/24 |
| UC    | BONA_24_0004  | PRIORY CLOSE/PARK BRADFORD ON AVON                    | WINSLEY ROAD               | END (FULL EXTENTS OF<br>ESTATE) | MICRO                    | 600  | 2023/24 |
| B3109 | BONA_26_0001  | FROME ROAD                                            | MOULTON DRIVE RBT<br>JOINT | JUNCTION RBT INC RBT            | SURFACING                | 660  | 2023/24 |