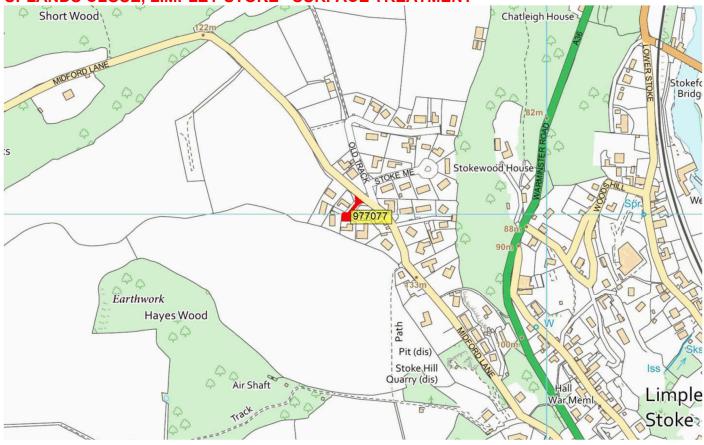

ng



#### B3105 WOOLLEY GREEN FROM A363 TO BRADFORD LEIGH XRDS

Length 880m, Surface Dressing POSTPONED TO 2022 DUE TO SEWAGE IMPROVEMENT WORKS



# 5 year plan Is continued on the following pages

# Note where roads are being surface dressed they will be pre patched in the previous year



Stoke Woodex Cottage a DRINKE Mast Rage CROWL Spi 0 Л 0 0 ♦ Spr 103 94n 94n PW 121m Path PW Fringethorpe

#### HOBHOUSE, HORTON, METHUEN CLOSE MICRO



POULTON, BRADFORD ON AVON SURFACING



#### THE STAR, HOLT SURFACING noustriarEstate Garland Farm I IIIII Path FB Dawes Pond Holt Farm PO 41 Recreation Holt Ground THE STREE Starfield Court PWHall Sks Sluice 5 Meml FB Ham 979254 Green P 7 Gaston Manor Farm === Track Avon View Farm T A REAL PROPERTY AND R

UPLANDS CLOSE, LIMPLEY STOKE SURFACE TREATMENT





5 year plan 2023/24





#### **COTTLES LANE LOCAL REPAIRS**



# NEW TERRACE / B3105 STAVERTON SURFACING





### JUNCTION ROAD SURFACING





#### FROME ROAD SURFACING



## 5 year plan 2024/25





#### WOODS HILL LIMPLEY STOKE SPECIALIST CONTRACTOR







## 5 year plan 2025/26



# BRADFORD ROAD EAST AND SPUR TO WINSLEY CORNER (WINSLEY) LOCAL REPAIRS





#### **KINGSFIELD BOA MICRO**







RUSHMEAD LANE MONKTON FARLEIGH TO SOUTH WRAXALL SURFACE DRESSING



**BLACKBERRY LANE CONKWELL** 

SURFACE DRESSING



# 5 year plan 2026/27









**BELCOMBE ROADSURFACING**