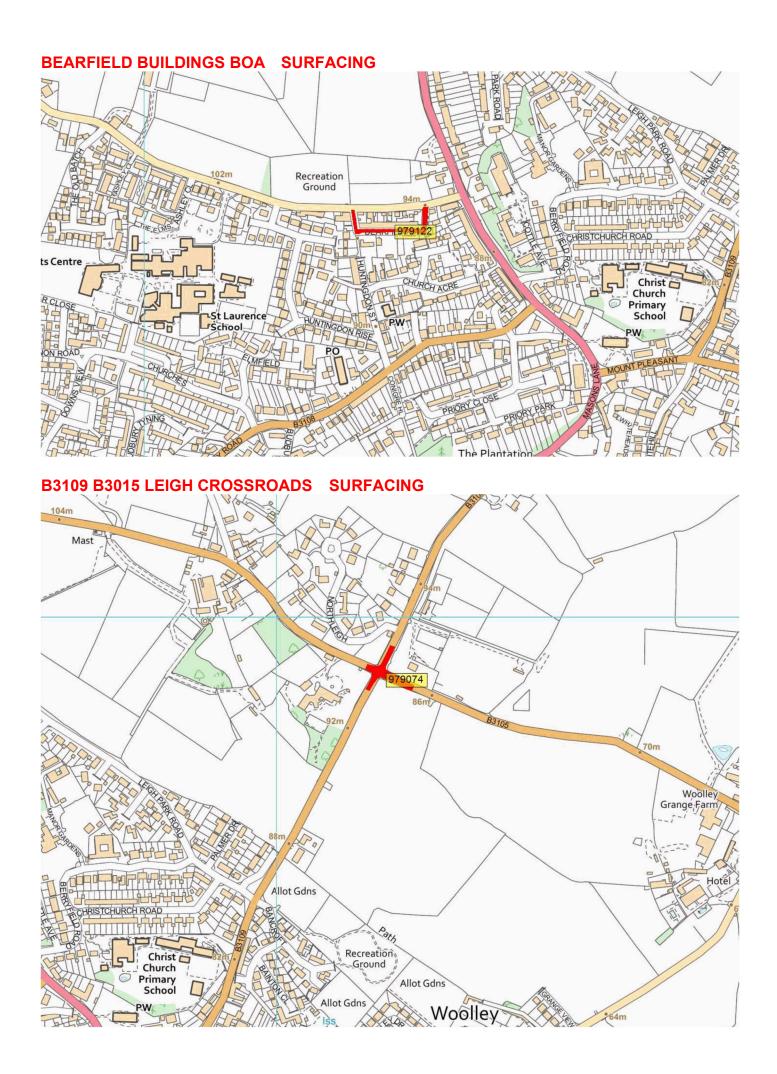

| UC    | BONA_24_0001 | GREEN LANE, TURLEIGH           | OPP TURLEIGH MANOR                              | END OF ADOPTED EXTENT                        | SURFACING                | 280  | 2024/25 |
|-------|--------------|--------------------------------|-------------------------------------------------|----------------------------------------------|--------------------------|------|---------|
| UC    | BONA_24_0003 | SANDY LEAZE, BRADFORD ON AVON  | BELCOMBE ROAD                                   | END                                          | SURFACING                | 140  | 2024/25 |
| UC    | BONA_24_0006 | BEARFIELD BUILDINGS BOA        | HNTINGDON STREET                                | ASHLEY ROAD                                  | SURFACING                | 150  | 2024/25 |
| B3109 | BONA_24_0007 | B3109 B3015 LEIGH CROSSROADS   | CROSSROADS PLUS<br>40M BOTH<br>DIRECTIONS B3105 | CROSSROADS PLUS 40M<br>BOTH DIRECTIONS B3109 | SURFACING                | 180  | 2024/25 |
| UC    | BONA_24_0008 | WOODS HILL LIMPLEY STOKE       | LOWER STOKE                                     | A36                                          | SPECIALIST<br>CONTRACTOR | 500  | 2024/25 |
| B3108 | BONA_24_0009 | WOOLLEY GREEN PART (WEST SIDE) | WOOLLEY GREEN                                   | B3107 BRADFORD ROAD                          | SURFACE<br>DRESSING      | 230  | 2024/25 |
| UC    | BONA_25_0009 | WINSLEY ROAD                   | A363 BATH ROAD                                  | SPEED LIMT                                   | SURFACING                | 1325 | 2024/25 |