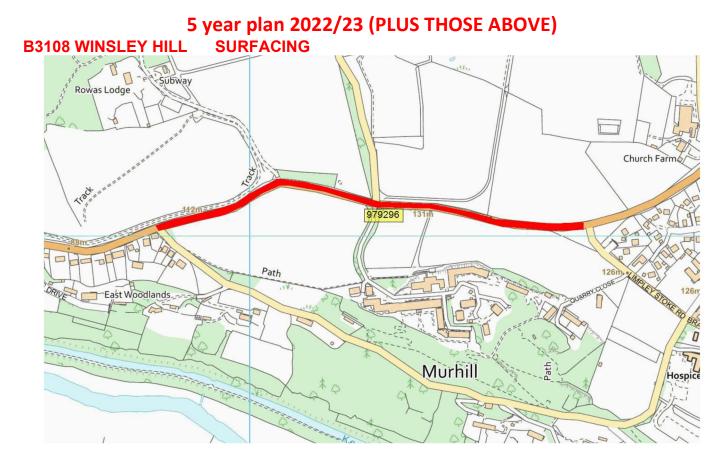

Note Masons Lane delayed due to wall collapse, Lower Stoke patched ready for dressing in early 2021/22

| Road<br>number | lifecycle<br>number | General description                                                                    | Description from | Description to           | Treatment              | Length | Year     |
|----------------|---------------------|----------------------------------------------------------------------------------------|------------------|--------------------------|------------------------|--------|----------|
| B3107          | BONA_19_0002        | FOREWOODS COMMON TO MELKSHAM END OF HOLT<br>VILLAGE(PHASED DUE TO FUNDING CONSTRAINTS) | B3105 WEST       | 30 MPH HOLT EASTERN SIDE | SURFACING              | 2340   | 19/21/22 |
| B3108          | BONA_22_0001        | B3108 WINSLEY HILL                                                                     | MURHILL          | LIMPLEY STOKE ROAD       | CARRIAGEWAY<br>REPAIRS | 770    | 2022/23  |
| C225           | BONA_22_0002        | CHURCH LANE, FRESHFORD                                                                 | FULL EXTENT      |                          | SURFACING              | 761    | 2022/23  |
| UC             | BONA_22_0003        | HOBHOUSE CLOSE                                                                         | FULL EXTENT      |                          | MICRO                  | твс    | 2022/23  |
| UC             | BONA_22_0004        | HORTON CLOSE                                                                           | FULL EXTENT      |                          | MICRO                  | твс    | 2022/23  |
| UC             | BONA_22_0005        | METHUEN CLOSE                                                                          | FULL EXTENT      |                          | MICRO                  | твс    | 2022/23  |
| UC             | BONA_22_0006        | POULTON, BRADFORD ON AVON                                                              | FULL EXTENT      |                          | SURFACING              | 470    | 2022/23  |
| UC             | BONA_22_0007        | THE STAR, HOLT                                                                         | FULL EXTENT      |                          | SURFACING              | 825    | 2022/23  |
| UC             | BONA_22_0008        | UPLANDS CLOSE, LIMPLEY STOKE                                                           | FULL EXTENT      |                          | SURFACE<br>TREATMENT   | 86     | 2022/23  |
| UC             | BONA_24_0002        | MURHILL TURLEIGH                                                                       | WINSLEY HILL     | LIMPLEY STOKE ROD        | SURFACE<br>DRESSING    | 1220   | 2024/25  |

UPLANDS CLOSE, LIMPLEY STOKE SURFACE TREATMENT

5 year plan 2023/24