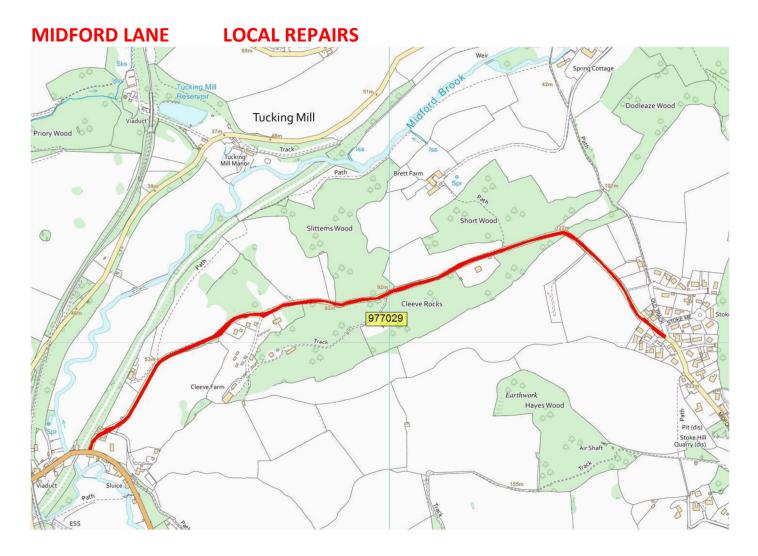

| UC    | BONA_23_0001  | CEMETERY LANE (possible development into cycle track) | WOOLLEY TERRACE            | B3107 HOLT ROAD                 | SURFACING                | 400  | твс     |
|-------|---------------|-------------------------------------------------------|----------------------------|---------------------------------|--------------------------|------|---------|
| C225  | BONA_23_0003  | MIDFORD LANE                                          | COUNTY BOUNDARY<br>B3110   | UPLANDS CLOSE LIMPLEY<br>STOKE  | LOCAL REPAIRS            | 1825 | 2023/24 |
| UC    | BONA_23_0004  | COTTLES LANE                                          | WINSLEY                    | WINSLEY                         | LOCAL REPAIRS            | 480  | 2023/24 |
| B3105 | BONA_23_0005  | NEW TERRACE / B3105 STAVERTON                         | HAMMOND WAY                | 30 MPH AT STAVERTON             | SURFACING                | 1225 | 2023/24 |
| A363  | BONA_23_0006  | ST MARGARETS STREET                                   | STATION<br>ROUNDABOUT      | JUNCTION ROAD                   | SURFACING                | 210  | 2023/24 |
| A363  | BONA_23_0007  | JUNCTION ROAD                                         |                            |                                 | SURFACING                | 155  | 2023/24 |
| UC    | BONA_TBC_0001 | IFORD HILL WESTWOOD                                   | C217                       | COUNTY BOUNDARY                 | SPECIALIST<br>CONTRACTOR | 500  | 2023/24 |
| UC    | BONA_24_0004  | PRIORY CLOSE/PARK BRADFORD ON AVON                    | WINSLEY ROAD               | END (FULL EXTENTS OF<br>ESTATE) | MICRO                    | 600  | 2023/24 |
| B3109 | BONA_26_0001  | FROME ROAD                                            | MOULTON DRIVE RBT<br>JOINT | JUNCTION RBT INC RBT            | SURFACING                | 660  | 2023/24 |