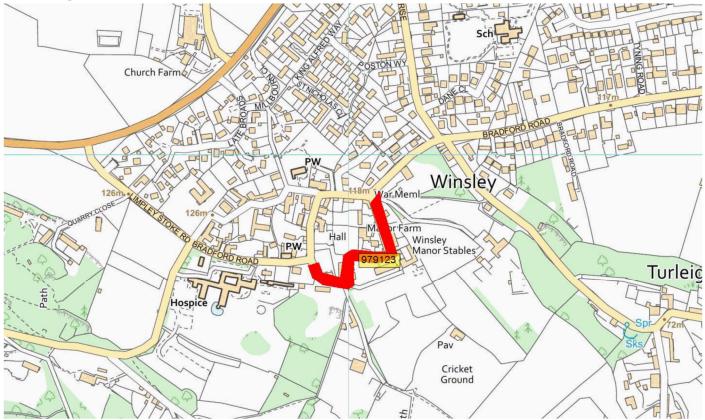

n 94n PW 121m Path PW Fringethorpe

#### HOBHOUSE, HORTON, METHUEN CLOSE MICRO



POULTON, BRADFORD ON AVON SURFACING



#### THE STAR, HOLT SURFACING noustriarEstate Garland Farm I IIIII Path FB Dawes Pond Holt Farm PO 41 Recreation Holt Ground THE STREE Starfield Court PWHall Sks Sluice 5 Meml FB Ham 979254 Green P 7 Gaston Manor Farm === Track Avon View Farm T A REAL PROPERTY AND R

UPLANDS CLOSE, LIMPLEY STOKE SURFACE TREATMENT





5 year plan 2023/24





#### **COTTLES LANE LOCAL REPAIRS**



# NEW TERRACE / B3105 STAVERTON SURFACING





### JUNCTION ROAD SURFACING





#### FROME ROAD SURFACING



## 5 year plan 2024/25





#### WOODS HILL LIMPLEY STOKE SPECIALIST CONTRACTOR







## 5 year plan 2025/26



# BRADFORD ROAD EAST AND SPUR TO WINSLEY CORNER (WINSLEY) LOCAL REPAIRS





#### **KINGSFIELD BOA MICRO**







RUSHMEAD LANE MONKTON FARLEIGH TO SOUTH WRAXALL SURFACE DRESSING



**BLACKBERRY LANE CONKWELL** 

SURFACE DRESSING



# 5 year plan 2026/27









**BELCOMBE ROADSURFACING**