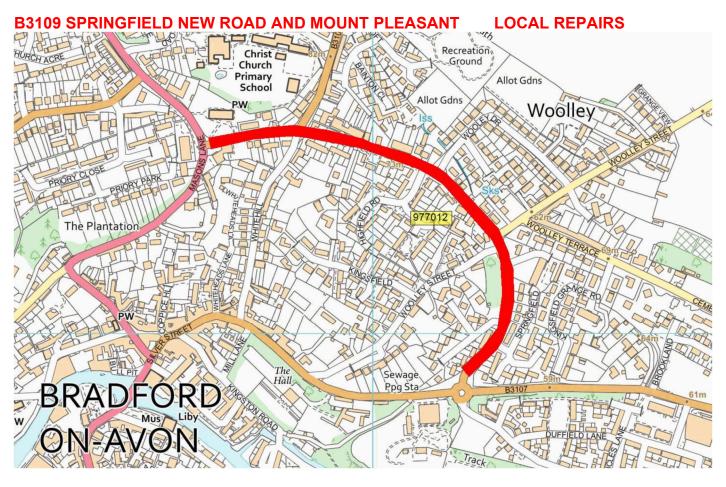

| B3107 | BONA_19_0002<br>c | FOREWOODS COMMON TO MELKSHAM END OF HOLT<br>VILLAGE(PHASED DUE TO FUNDING CONSTRAINTS) | B3105 WEST            | 30 MPH HOLT EASTERN SIDE | SURFACING           | ТВС  | 2025/26 |
|-------|-------------------|----------------------------------------------------------------------------------------|-----------------------|--------------------------|---------------------|------|---------|
| B3109 | BONA_23_0009      | B3109 SPRINGFIELD NEW ROAD AND MOUNT PLEASANT                                          | HOLT ROAD             | MASONS LANE              | LOCAL REPAIRS       | 780  | 2025/26 |
| UC    | BONA_25_0001      | BRADFORD ROAD EAST AND SPUR TO WINSLEY CORNER (WINSLEY)                                | HUNTINGDON STREET     | ASHLEY ROAD              | LOCAL REPAIRS       | ТВС  | 2025/26 |
| UC    | BONA_25_0002      | BRADLEY CLOSE/BEALES BARTON (HOLT)                                                     | BRADLEY CLOSE         | END                      | MICRO               | 160  | 2025/26 |
| UC    | BONA_25_0003      | KINGSFIELD BOA                                                                         | WOOLLEY STREET        | END                      | MICRO               | 220  | 2025/26 |
| UC    | BONA_25_0004      | PINKNEY GREEN MONKTON FARLEIGH                                                         | CROAD                 | ALL EXTENTS              | MICRO               | 500  | 2025/26 |
| UC    | BONA_25_0005      | WOOLLEY DRIVE BOA                                                                      | NEW ROAD              | WOOLLEY STREET           | MICRO               | 380  | 2025/26 |
| C214  | BONA_25_0006      | CHURCH STREET BRADFORD ON AVON                                                         | DRUCES HILL           | CHURCH                   | SURFACING           | 75   | 2025/26 |
| UC    | BONA_25_0007      | RUSHMEAD LANE MONKTON FARLEIGH TO SOUTH<br>WRAXALL                                     | MONKTON FARLEIGH      | SOUTH WRAXALL            | SURFACE<br>DRESSING | 3500 | 2025/26 |
| UC    | BONA_25_0008      | LINDEN CRESCENT, WESTWOOD                                                              | C217 WESTWOOD<br>ROAD | END                      | MICRO               | 230  | 2025/26 |
| UC    | BONA_25_0010      | BLACKBERRY LANE CONKWELL                                                               | WINSLEY HILL          | CONKWELL                 | SURFACE<br>DRESSING | 1860 | 2025/26 |
| UC    | BONA_25_0011      | C214 TO B3109 WILD CROSS (SOUTH WRAXALL)                                               | C214 LOWER WRAXALL    | B3109 WILD CROSS         | MICRO               | 370  | 2025/26 |