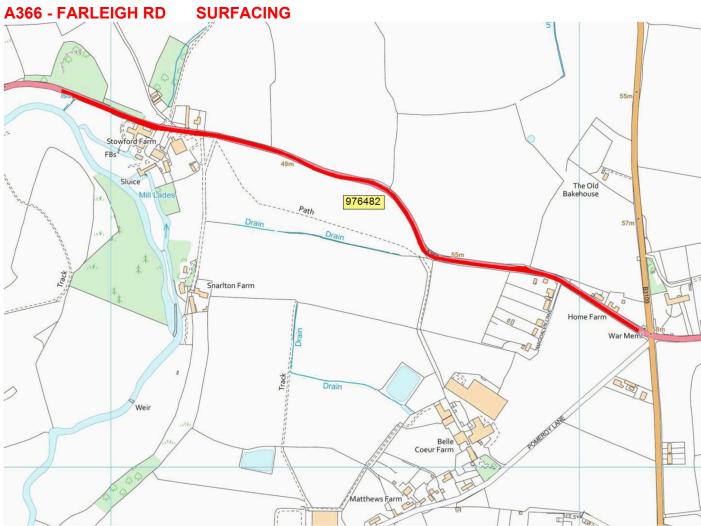

| B3108 | BONA_23_0002 | B3108 WINSLEY BYPASS (50MPH) | LIMPLEY STOKE ROAD              | BRADFORD ROAD RBT                      | SURFACING           | 1600 | 2026/27 |
|-------|--------------|------------------------------|---------------------------------|----------------------------------------|---------------------|------|---------|
| A366  | BONA_26_0002 | A366 - FARLEIGH RD           | COUNTY BOUNDARY                 | WINGFIELD XROADS                       | SURFACING           | 1400 | 2026/27 |
| A363  | BONA_26_0003 | BRADFORD ON AVON TOWN BRIDGE | ST MARGARETS<br>STREET MINI     | MARKET STREET MIN                      | SURFACING           | 190  | 2026/27 |
| UC    | BONA_26_0004 | LYE GREEN / JONES HILL       | WESTWOOD PARK                   | BRADFORD ON AVON 30MPH                 | SURFACE<br>DRESSING | 1340 | 2026/27 |
| C230  | BONA_26_0005 | BELCOMBE ROAD                | AVONCLIFFE INC PART<br>JUNCTION | BELCOMBE ROAD GARAGE<br>AREA OPP NO 24 | SURFACING           | 511  | 2026/27 |
| UC    | BONA_26_0006 | SCHOOL LANE                  | B3105 NEW TERRACE               | END BOLLARDS                           | MICRO               | 300  | 2026/27 |