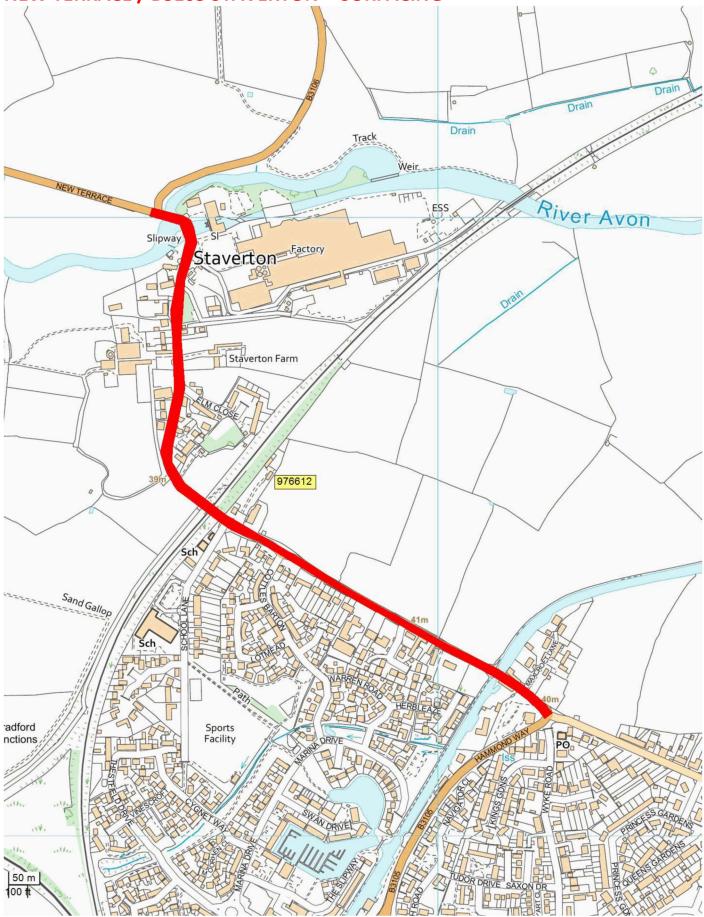

| UC    | BONA_23_0001  | CEMETERY LANE (possible development into cycle track) | WOOLLEY TERRACE            | B3107 HOLT ROAD                 | SURFACING                | 400  | твс     |
|-------|---------------|-------------------------------------------------------|----------------------------|---------------------------------|--------------------------|------|---------|
| C225  | BONA_23_0003  | MIDFORD LANE                                          | COUNTY BOUNDARY<br>B3110   | UPLANDS CLOSE LIMPLEY<br>STOKE  | LOCAL REPAIRS            | 1825 | 2023/24 |
| UC    | BONA_23_0004  | COTTLES LANE                                          | WINSLEY                    | WINSLEY                         | LOCAL REPAIRS            | 480  | 2023/24 |
| B3105 | BONA_23_0005  | NEW TERRACE / B3105 STAVERTON                         | HAMMOND WAY                | 30 MPH AT STAVERTON             | SURFACING                | 1225 | 2023/24 |
| A363  | BONA_23_0006  | ST MARGARETS STREET                                   | STATION<br>ROUNDABOUT      | JUNCTION ROAD                   | SURFACING                | 210  | 2023/24 |
| A363  | BONA_23_0007  | JUNCTION ROAD                                         |                            |                                 | SURFACING                | 155  | 2023/24 |
| UC    | BONA_TBC_0001 | IFORD HILL WESTWOOD                                   | C217                       | COUNTY BOUNDARY                 | SPECIALIST<br>CONTRACTOR | 500  | 2023/24 |
| UC    | BONA_24_0004  | PRIORY CLOSE/PARK BRADFORD ON AVON                    | WINSLEY ROAD               | END (FULL EXTENTS OF<br>ESTATE) | MICRO                    | 600  | 2023/24 |
| B3109 | BONA_26_0001  | FROME ROAD                                            | MOULTON DRIVE RBT<br>JOINT | JUNCTION RBT INC RBT            | SURFACING                | 660  | 2023/24 |

# NEW TERRACE / B3105 STAVERTON SURFACING