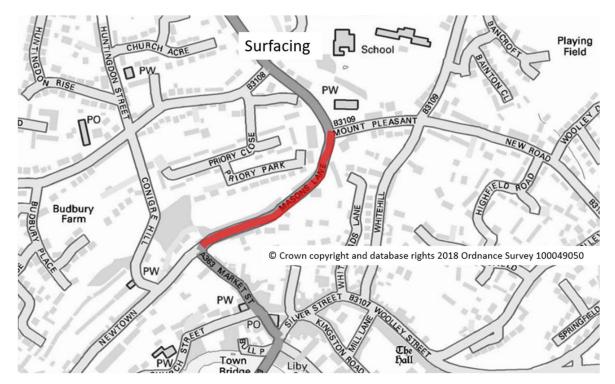

#### A363 MASONS LANE FROM JOINT AT NEWTOWN TO MOUNT PLEASANT RBT INC RBT AREA

Length 320m, Surfacing DELAYED DUE TO WALL ISSUES

**B3108 LOWER STOKE (COUNTY BOUNDARY EAST TO C221) LIMPLEY STOKE** Length 1200m Surface Dressing – DELAYED DUE TO CLEVELAND BRIDGE WORKS