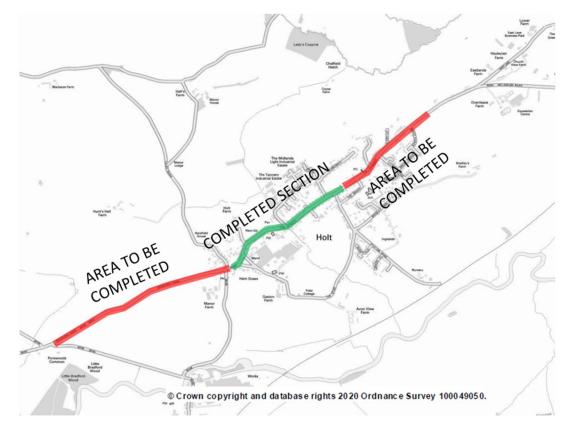

#### A363 MASONS LANE FROM JOINT AT NEWTOWN TO MOUNT PLEASANT RBT INC RBT AREA

Length 320m, Surfacing DELAYED DUE TO WALL ISSUES

**B3108 LOWER STOKE (COUNTY BOUNDARY EAST TO C221) LIMPLEY STOKE** Length 1200m Surface Dressing – DELAYED DUE TO CLEVELAND BRIDGE WORKS

# FOREWOODS COMMON TO MELKSHAM END OF HOLT VILLAGE(PHASED DUE TO FUNDING CONSTRAINTS) last 2 phases 2021/22 and 2022/23 depending on

budgets DELAYED DUE TO BUDGET CUTS

Length 640m, Surfacing

#### B3105 WOOLLEY GREEN FROM A363 TO BRADFORD LEIGH XRDS

Length 880m, Surface Dressing POSTPONED TO 2022 DUE TO SEWAGE IMPROVEMENT WORKS