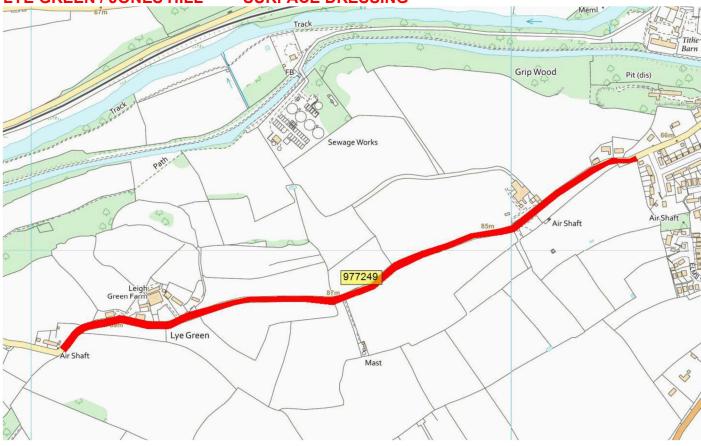

| B3108 | BONA_23_0002 | B3108 WINSLEY BYPASS (50MPH) | LIMPLEY STOKE ROAD              | BRADFORD ROAD RBT                      | SURFACING           | 1600 | 2026/27 |
|-------|--------------|------------------------------|---------------------------------|----------------------------------------|---------------------|------|---------|
| A366  | BONA_26_0002 | A366 - FARLEIGH RD           | COUNTY BOUNDARY                 | WINGFIELD XROADS                       | SURFACING           | 1400 | 2026/27 |
| A363  | BONA_26_0003 | BRADFORD ON AVON TOWN BRIDGE | ST MARGARETS<br>STREET MINI     | MARKET STREET MIN                      | SURFACING           | 190  | 2026/27 |
| UC    | BONA_26_0004 | LYE GREEN / JONES HILL       | WESTWOOD PARK                   | BRADFORD ON AVON 30MPH                 | SURFACE<br>DRESSING | 1340 | 2026/27 |
| C230  | BONA_26_0005 | BELCOMBE ROAD                | AVONCLIFFE INC PART<br>JUNCTION | BELCOMBE ROAD GARAGE<br>AREA OPP NO 24 | SURFACING           | 511  | 2026/27 |
| UC    | BONA_26_0006 | SCHOOL LANE                  | B3105 NEW TERRACE               | END BOLLARDS                           | MICRO               | 300  | 2026/27 |