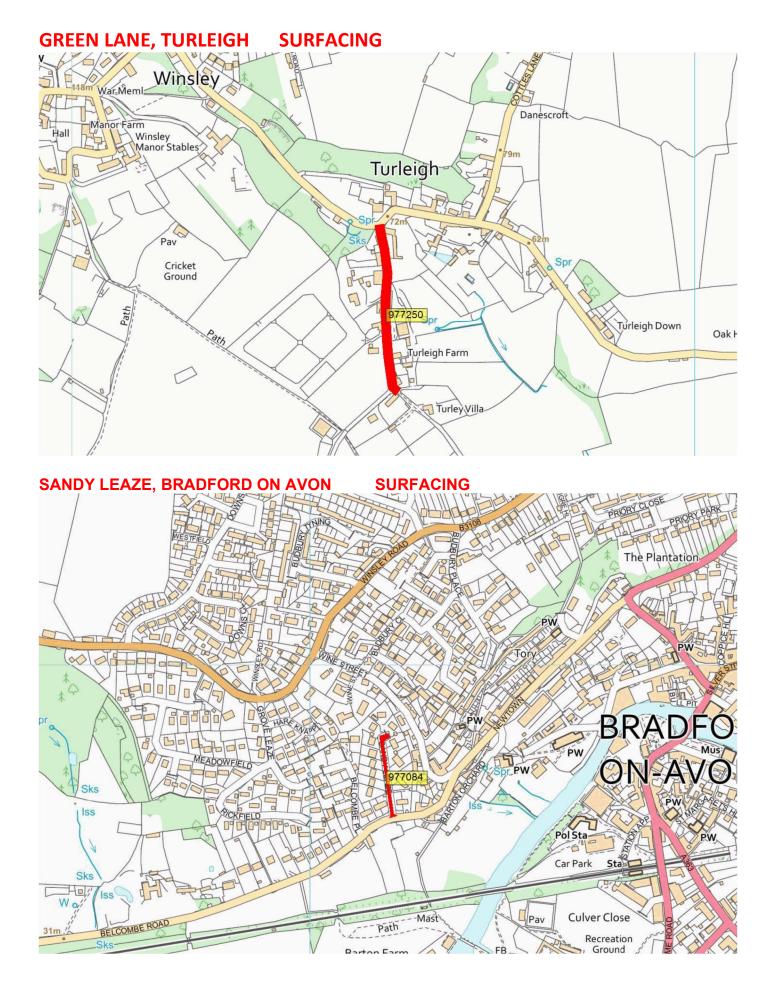

| UC    | BONA_24_0001 | GREEN LANE, TURLEIGH           | OPP TURLEIGH MANOR                              | END OF ADOPTED EXTENT                        | SURFACING                | 280  | 2024/25 |
|-------|--------------|--------------------------------|-------------------------------------------------|----------------------------------------------|--------------------------|------|---------|
| UC    | BONA_24_0003 | SANDY LEAZE, BRADFORD ON AVON  | BELCOMBE ROAD                                   | END                                          | SURFACING                | 140  | 2024/25 |
| UC    | BONA_24_0006 | BEARFIELD BUILDINGS BOA        | HNTINGDON STREET                                | ASHLEY ROAD                                  | SURFACING                | 150  | 2024/25 |
| B3109 | BONA_24_0007 | B3109 B3015 LEIGH CROSSROADS   | CROSSROADS PLUS<br>40M BOTH<br>DIRECTIONS B3105 | CROSSROADS PLUS 40M<br>BOTH DIRECTIONS B3109 | SURFACING                | 180  | 2024/25 |
| UC    | BONA_24_0008 | WOODS HILL LIMPLEY STOKE       | LOWER STOKE                                     | A36                                          | SPECIALIST<br>CONTRACTOR | 500  | 2024/25 |
| B3108 | BONA_24_0009 | WOOLLEY GREEN PART (WEST SIDE) | WOOLLEY GREEN                                   | B3107 BRADFORD ROAD                          | SURFACE<br>DRESSING      | 230  | 2024/25 |
| UC    | BONA_25_0009 | WINSLEY ROAD                   | A363 BATH ROAD                                  | SPEED LIMT                                   | SURFACING                | 1325 | 2024/25 |