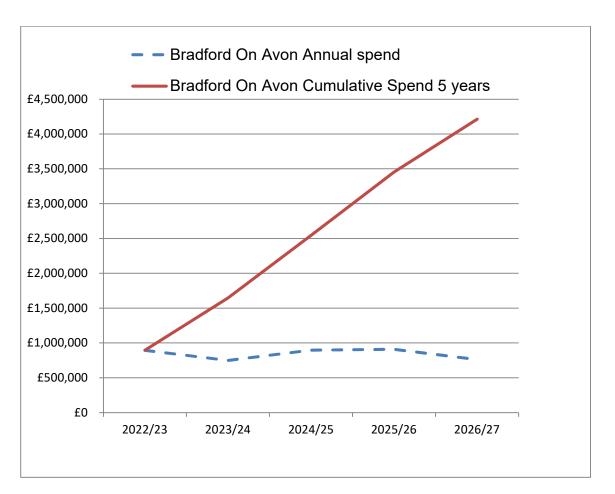

#### Spend profile

|         | Bradford On | Bradford On     |
|---------|-------------|-----------------|
|         | Avon Annual | Avon Cumulative |
|         | spend       | Spend 5 years   |
| 2022/23 | £901,493    | £895,154        |
| 2023/24 | £780,000    | £1,645,154      |
| 2024/25 | £865,000    | £2,543,154      |
| 2025/26 | £951,000    | £3,453,154      |
| 2026/27 | £762,000    | £4,215,154      |
| total   | £4,215,154  |                 |