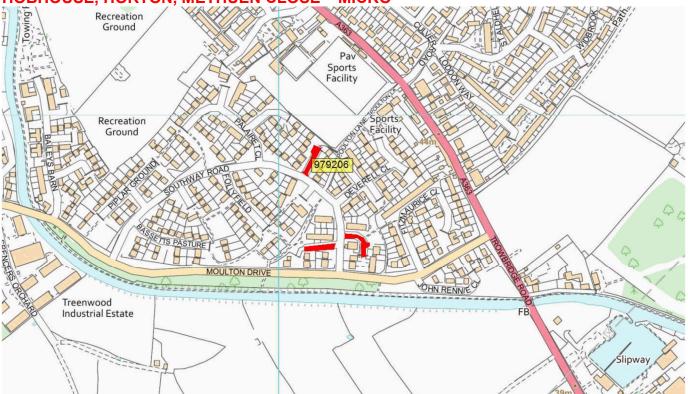

Note Masons Lane delayed due to wall collapse, Lower Stoke patched ready for dressing in early 2021/22

| Road<br>number | lifecycle<br>number | General description                                                                    | Description from | Description to           | Treatment              | Length | Year     |
|----------------|---------------------|----------------------------------------------------------------------------------------|------------------|--------------------------|------------------------|--------|----------|
| B3107          | BONA_19_0002        | FOREWOODS COMMON TO MELKSHAM END OF HOLT<br>VILLAGE(PHASED DUE TO FUNDING CONSTRAINTS) | B3105 WEST       | 30 MPH HOLT EASTERN SIDE | SURFACING              | 2340   | 19/21/22 |
| B3108          | BONA_22_0001        | B3108 WINSLEY HILL                                                                     | MURHILL          | LIMPLEY STOKE ROAD       | CARRIAGEWAY<br>REPAIRS | 770    | 2022/23  |
| C225           | BONA_22_0002        | CHURCH LANE, FRESHFORD                                                                 | FULL EXTENT      |                          | SURFACING              | 761    | 2022/23  |
| UC             | BONA_22_0003        | HOBHOUSE CLOSE                                                                         | FULL EXTENT      |                          | MICRO                  | твс    | 2022/23  |
| UC             | BONA_22_0004        | HORTON CLOSE                                                                           | FULL EXTENT      |                          | MICRO                  | твс    | 2022/23  |
| UC             | BONA_22_0005        | METHUEN CLOSE                                                                          | FULL EXTENT      |                          | MICRO                  | твс    | 2022/23  |
| UC             | BONA_22_0006        | POULTON, BRADFORD ON AVON                                                              | FULL EXTENT      |                          | SURFACING              | 470    | 2022/23  |
| UC             | BONA_22_0007        | THE STAR, HOLT                                                                         | FULL EXTENT      |                          | SURFACING              | 825    | 2022/23  |
| UC             | BONA_22_0008        | UPLANDS CLOSE, LIMPLEY STOKE                                                           | FULL EXTENT      |                          | SURFACE<br>TREATMENT   | 86     | 2022/23  |
| UC             | BONA_24_0002        | MURHILL TURLEIGH                                                                       | WINSLEY HILL     | LIMPLEY STOKE ROD        | SURFACE<br>DRESSING    | 1220   | 2024/25  |

#### HOBHOUSE, HORTON, METHUEN CLOSE MICRO

POULTON, BRADFORD ON AVON SURFACING