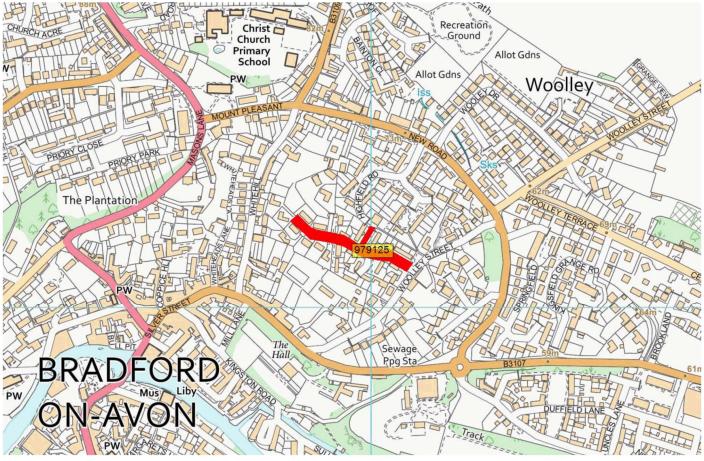

#### **KINGSFIELD BOA MICRO**

RUSHMEAD LANE MONKTON FARLEIGH TO SOUTH WRAXALL SURFACE DRESSING

**BLACKBERRY LANE CONKWELL** 

SURFACE DRESSING