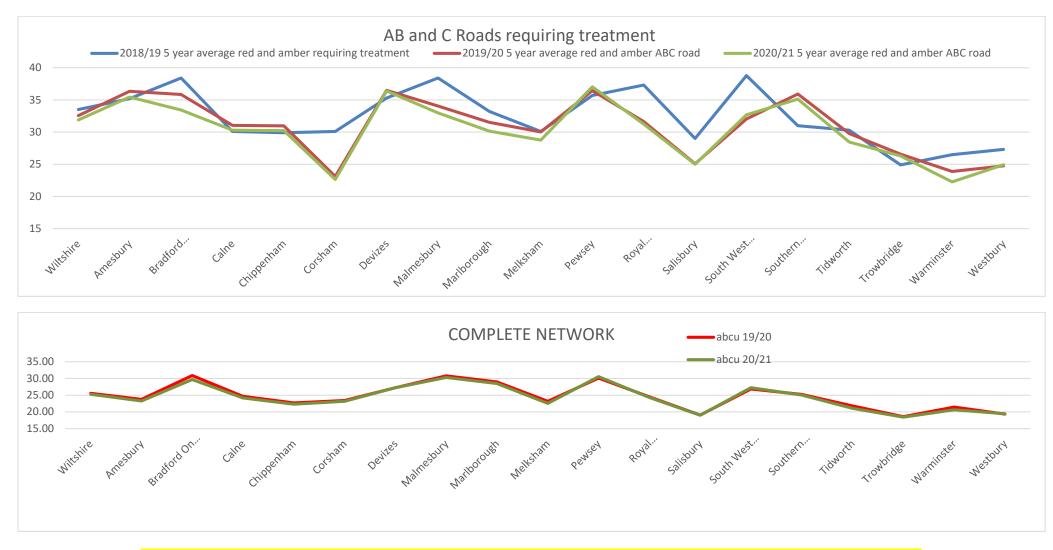

#### TOTAL % OF THE ADOPTED NETWORK REQUIRING MAINTENANCE

A 5 year average is used to monitor the condition of the network due to the surveying regime of undertaking a 50% network length

The graphs show that even with a deteriorating network the targeted maintenance schemes are generally improving the overall condition of the roads within Wiltshire, a rolling 5 year programme and funding process is designed to allocate resources to those areas with a higher percentage of poor roads based on their network length. The target is for all area boards to be at the same low level of around 20% of the network requiring some form of maintenance

£3,376,918 average 5-year Wiltshire area board budget

| CONDITION<br>5-year average red and<br>amber requiring treatment | Wiltshire | Bradford On<br>Avon |
|------------------------------------------------------------------|-----------|---------------------|
| AB and C roads 2018/19                                           | 33.5      | 38.4                |
| AB and C roads 2019/20                                           | 32.57     | 35.85               |
| AB and C roads 2020/21                                           | 31.90     | 33.44               |
| 2019/20 Unclassified                                             | 18.50     | 25.90               |
| 2020/21 Unclassified                                             | 18.60     | 25.90               |