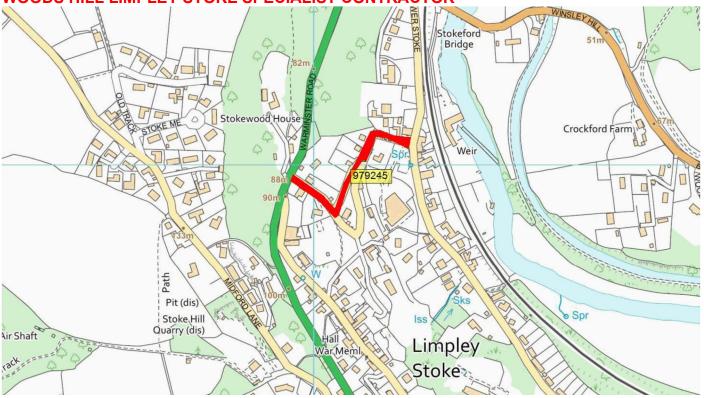

| UC    | BONA_24_0001 | GREEN LANE, TURLEIGH           | OPP TURLEIGH MANOR                              | END OF ADOPTED EXTENT                        | SURFACING                | 280  | 2024/25 |
|-------|--------------|--------------------------------|-------------------------------------------------|----------------------------------------------|--------------------------|------|---------|
| UC    | BONA_24_0003 | SANDY LEAZE, BRADFORD ON AVON  | BELCOMBE ROAD                                   | END                                          | SURFACING                | 140  | 2024/25 |
| UC    | BONA_24_0006 | BEARFIELD BUILDINGS BOA        | HNTINGDON STREET                                | ASHLEY ROAD                                  | SURFACING                | 150  | 2024/25 |
| B3109 | BONA_24_0007 | B3109 B3015 LEIGH CROSSROADS   | CROSSROADS PLUS<br>40M BOTH<br>DIRECTIONS B3105 | CROSSROADS PLUS 40M<br>BOTH DIRECTIONS B3109 | SURFACING                | 180  | 2024/25 |
| UC    | BONA_24_0008 | WOODS HILL LIMPLEY STOKE       | LOWER STOKE                                     | A36                                          | SPECIALIST<br>CONTRACTOR | 500  | 2024/25 |
| B3108 | BONA_24_0009 | WOOLLEY GREEN PART (WEST SIDE) | WOOLLEY GREEN                                   | B3107 BRADFORD ROAD                          | SURFACE<br>DRESSING      | 230  | 2024/25 |
| UC    | BONA_25_0009 | WINSLEY ROAD                   | A363 BATH ROAD                                  | SPEED LIMT                                   | SURFACING                | 1325 | 2024/25 |

#### WOODS HILL LIMPLEY STOKE SPECIALIST CONTRACTOR