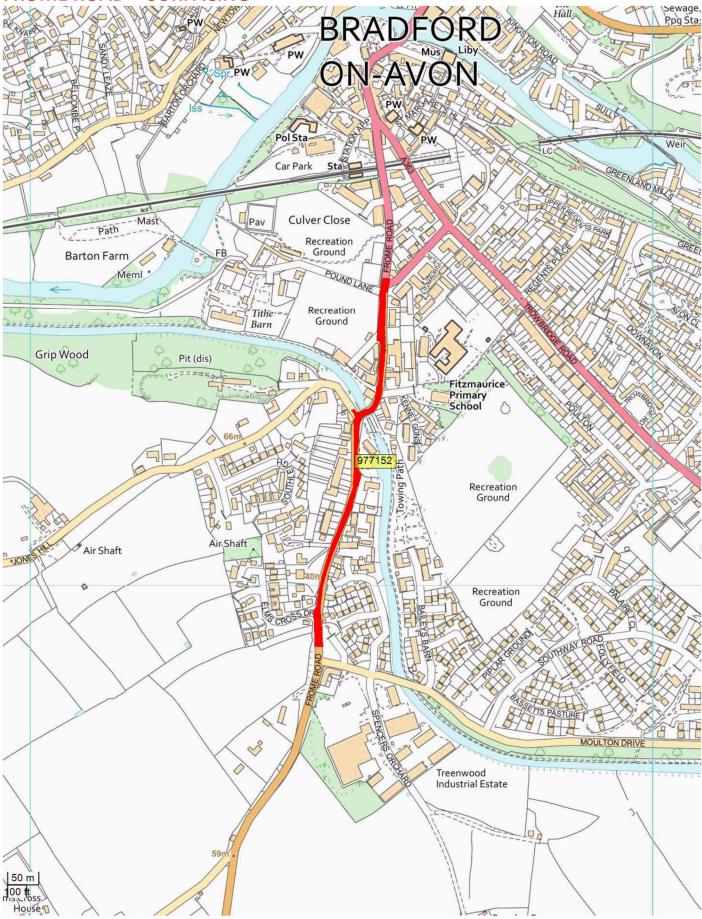

on the following pages

# Note where roads are being surface dressed they will be pre patched in the previous year



Stoke Woodex Cottage a DRINKE Mast Rage CROWL Spi 0 Л 0 0 ♦ Spr 103 94n 94n PW 121m Path PW Fringethorpe

#### HOBHOUSE, HORTON, METHUEN CLOSE MICRO



POULTON, BRADFORD ON AVON SURFACING



#### THE STAR, HOLT SURFACING noustriarEstate Garland Farm I IIIII Path FB Dawes Pond Holt Farm PO 41 Recreation Holt Ground THE STREE Starfield Court PWHall Sks Sluice 5 Meml FB Ham 979254 Green P 7 Gaston Manor Farm === Track Avon View Farm T A REAL PROPERTY AND R

UPLANDS CLOSE, LIMPLEY STOKE SURFACE TREATMENT





5 year plan 2023/24





#### **COTTLES LANE LOCAL REPAIRS**



# NEW TERRACE / B3105 STAVERTON SURFACING





### JUNCTION ROAD SURFACING





#### FROME ROAD SURFACING



## 5 year plan 2024/25





#### WOODS HILL LIMPLEY STOKE SPECIALIST CONTRACTOR







## 5 year plan 2025/26



# BRADFORD ROAD EAST AND SPUR TO WINSLEY CORNER (WINSLEY) LOCAL REPAIRS





#### **KINGSFIELD BOA MICRO**







RUSHMEAD LANE MONKTON FARLEIGH TO SOUTH WRAXALL SURFACE DRESSING



**BLACKBERRY LANE CONKWELL** 

SURFACE DRESSING



# 5 year plan 2026/27









**BELCOMBE ROADSURFACING**