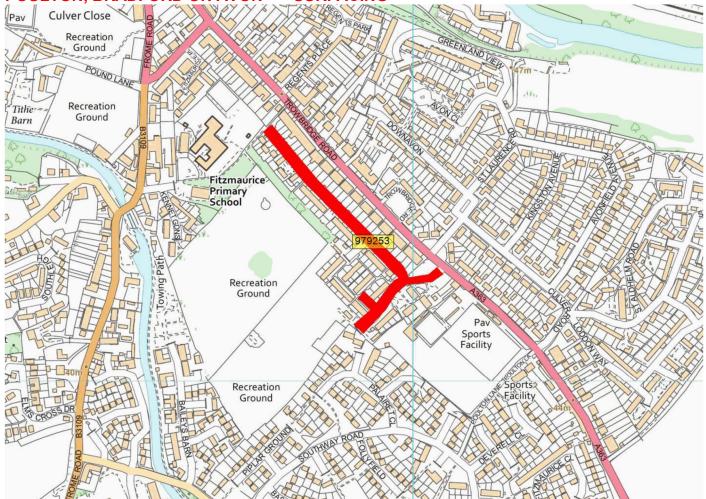

R STOKE (COUNTY BOUNDARY EAST TO C221) LIMPLEY STOKE** Length 1200m Surface Dressing – DELAYED DUE TO CLEVELAND BRIDGE WORKS



# FOREWOODS COMMON TO MELKSHAM END OF HOLT VILLAGE(PHASED DUE TO FUNDING CONSTRAINTS) last 2 phases 2021/22 and 2022/23 depending on

budgets DELAYED DUE TO BUDGET CUTS

Length 640m, Surfacing



#### B3105 WOOLLEY GREEN FROM A363 TO BRADFORD LEIGH XRDS

Length 880m, Surface Dressing POSTPONED TO 2022 DUE TO SEWAGE IMPROVEMENT WORKS



# 5 year plan Is continued on the following pages

# Note where roads are being surface dressed they will be pre patched in the previous year



Stoke Woodex Cottage a DRINKE Mast Rage CROWL Spi 0 Л 0 0 ♦ Spr 103 94n 94n PW 121m Path PW Fringethorpe

#### HOBHOUSE, HORTON, METHUEN CLOSE MICRO



POULTON, BRADFORD ON AVON SURFACING



#### THE STAR, HOLT SURFACING noustriarEstate Garland Farm I IIIII Path FB Dawes Pond Holt Farm PO 41 Recreation Holt Ground THE STREE Starfield Court PWHall Sks Sluice 5 Meml FB Ham 979254 Green P 7 Gaston Manor Farm === Track Avon View Farm T A REAL PROPERTY AND R

UPLANDS CLOSE, LIMPLEY STOKE SURFACE TREATMENT





5 year plan 2023/24





#### **COTTLES LANE LOCAL REPAIRS**



# NEW TERRACE / B3105 STAVERTON SURFACING





### JUNCTION ROAD SURFACING





#### FROME ROAD SURFACING



## 5 year plan 2024/25





#### WOODS HILL LIMPLEY STOKE SPECIALIST CONTRACTOR







## 5 year plan 2025/26



# BRADFORD ROAD EAST AND SPUR TO WINSLEY CORNER (WINSLEY) LOCAL REPAIRS





#### **KINGSFIELD BOA MICRO**







RUSHMEAD LANE MONKTON FARLEIGH TO SOUTH WRAXALL SURFACE DRESSING



**BLACKBER