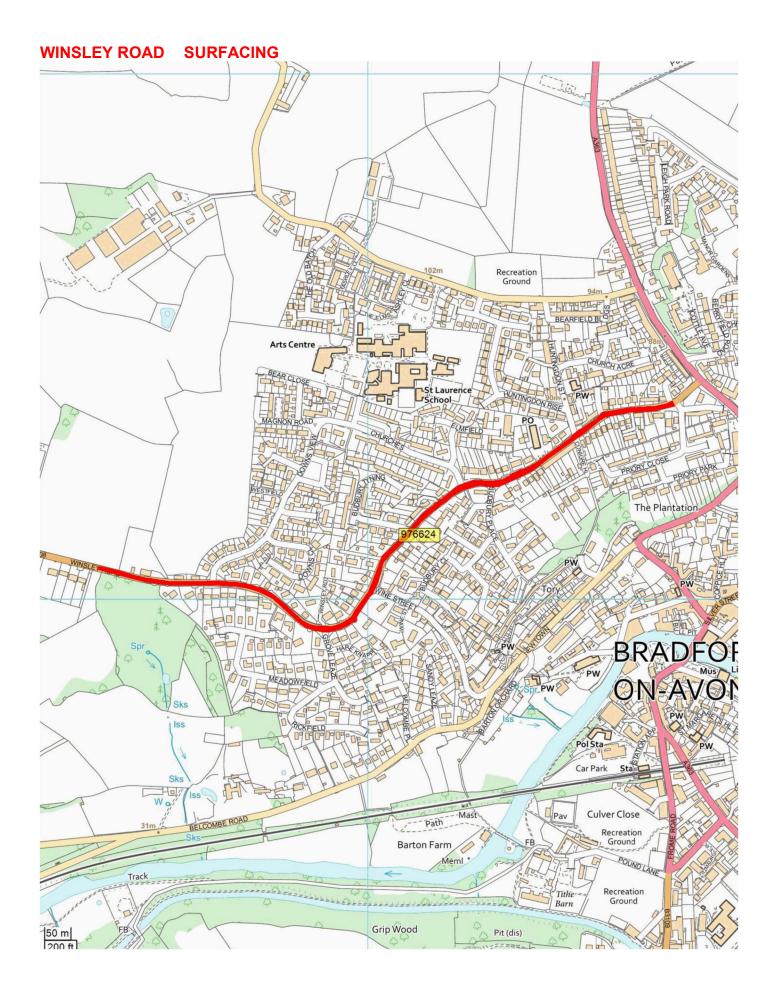

| UC    | BONA_24_0001 | GREEN LANE, TURLEIGH           | OPP TURLEIGH MANOR                              | END OF ADOPTED EXTENT                        | SURFACING                | 280  | 2024/25 |
|-------|--------------|--------------------------------|-------------------------------------------------|----------------------------------------------|--------------------------|------|---------|
| UC    | BONA_24_0003 | SANDY LEAZE, BRADFORD ON AVON  | BELCOMBE ROAD                                   | END                                          | SURFACING                | 140  | 2024/25 |
| UC    | BONA_24_0006 | BEARFIELD BUILDINGS BOA        | HNTINGDON STREET                                | ASHLEY ROAD                                  | SURFACING                | 150  | 2024/25 |
| B3109 | BONA_24_0007 | B3109 B3015 LEIGH CROSSROADS   | CROSSROADS PLUS<br>40M BOTH<br>DIRECTIONS B3105 | CROSSROADS PLUS 40M<br>BOTH DIRECTIONS B3109 | SURFACING                | 180  | 2024/25 |
| UC    | BONA_24_0008 | WOODS HILL LIMPLEY STOKE       | LOWER STOKE                                     | A36                                          | SPECIALIST<br>CONTRACTOR | 500  | 2024/25 |
| B3108 | BONA_24_0009 | WOOLLEY GREEN PART (WEST SIDE) | WOOLLEY GREEN                                   | B3107 BRADFORD ROAD                          | SURFACE<br>DRESSING      | 230  | 2024/25 |
| UC    | BONA_25_0009 | WINSLEY ROAD                   | A363 BATH ROAD                                  | SPEED LIMT                                   | SURFACING                | 1325 | 2024/25 |