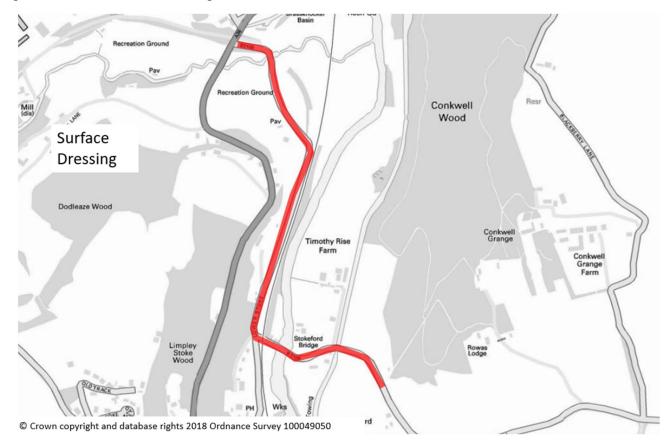

#### A363 MASONS LANE FROM JOINT AT NEWTOWN TO MOUNT PLEASANT RBT INC RBT AREA

Length 320m, Surfacing DELAYED DUE TO WALL ISSUES

**B3108 LOWER STOKE (COUNTY BOUNDARY EAST TO C221) LIMPLEY STOKE** Length 1200m Surface Dressing – DELAYED DUE TO CLEVELAND BRIDGE WORKS