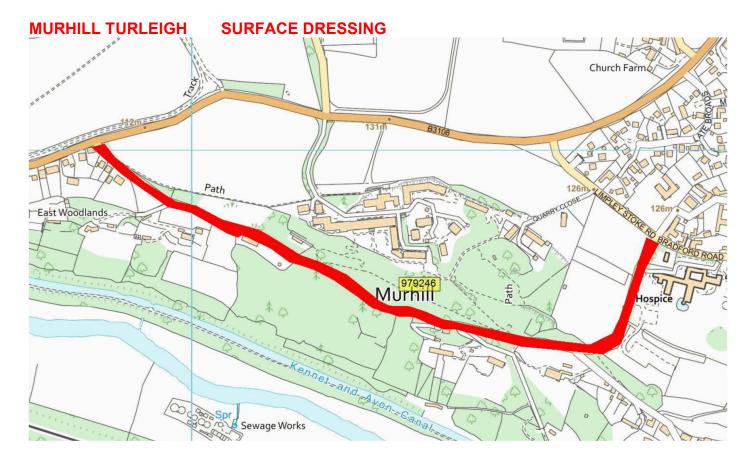

| UC    | BONA_24_0001 | GREEN LANE, TURLEIGH           | OPP TURLEIGH MANOR                              | END OF ADOPTED EXTENT                        | SURFACING                | 280  | 2024/25 |
|-------|--------------|--------------------------------|-------------------------------------------------|----------------------------------------------|--------------------------|------|---------|
| UC    | BONA_24_0003 | SANDY LEAZE, BRADFORD ON AVON  | BELCOMBE ROAD                                   | END                                          | SURFACING                | 140  | 2024/25 |
| UC    | BONA_24_0006 | BEARFIELD BUILDINGS BOA        | HNTINGDON STREET                                | ASHLEY ROAD                                  | SURFACING                | 150  | 2024/25 |
| B3109 | BONA_24_0007 | B3109 B3015 LEIGH CROSSROADS   | CROSSROADS PLUS<br>40M BOTH<br>DIRECTIONS B3105 | CROSSROADS PLUS 40M<br>BOTH DIRECTIONS B3109 | SURFACING                | 180  | 2024/25 |
| UC    | BONA_24_0008 | WOODS HILL LIMPLEY STOKE       | LOWER STOKE                                     | A36                                          | SPECIALIST<br>CONTRACTOR | 500  | 2024/25 |
| B3108 | BONA_24_0009 | WOOLLEY GREEN PART (WEST SIDE) | WOOLLEY GREEN                                   | B3107 BRADFORD ROAD                          | SURFACE<br>DRESSING      | 230  | 2024/25 |
| UC    | BONA_25_0009 | WINSLEY ROAD                   | A363 BATH ROAD                                  | SPEED LIMT                                   | SURFACING                | 1325 | 2024/25 |