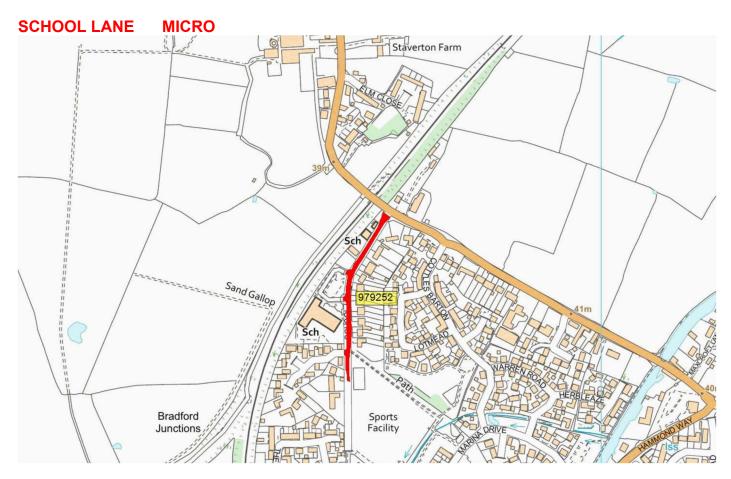

| B3108 | BONA_23_0002 | B3108 WINSLEY BYPASS (50MPH) | LIMPLEY STOKE ROAD              | BRADFORD ROAD RBT                      | SURFACING           | 1600 | 2026/27 |
|-------|--------------|------------------------------|---------------------------------|----------------------------------------|---------------------|------|---------|
| A366  | BONA_26_0002 | A366 - FARLEIGH RD           | COUNTY BOUNDARY                 | WINGFIELD XROADS                       | SURFACING           | 1400 | 2026/27 |
| A363  | BONA_26_0003 | BRADFORD ON AVON TOWN BRIDGE | ST MARGARETS<br>STREET MINI     | MARKET STREET MIN                      | SURFACING           | 190  | 2026/27 |
| UC    | BONA_26_0004 | LYE GREEN / JONES HILL       | WESTWOOD PARK                   | BRADFORD ON AVON 30MPH                 | SURFACE<br>DRESSING | 1340 | 2026/27 |
| C230  | BONA_26_0005 | BELCOMBE ROAD                | AVONCLIFFE INC PART<br>JUNCTION | BELCOMBE ROAD GARAGE<br>AREA OPP NO 24 | SURFACING           | 511  | 2026/27 |
| UC    | BONA_26_0006 | SCHOOL LANE                  | B3105 NEW TERRACE               | END BOLLARDS                           | MICRO               | 300  | 2026/27 |