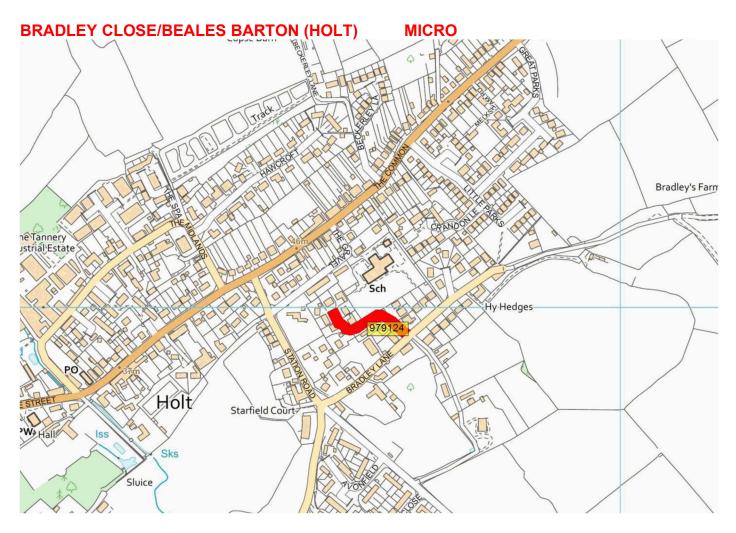

#### **KINGSFIELD BOA MICRO**

RUSHMEAD LANE MONKTON FARLEIGH TO SOUTH WRAXALL SURFACE DRESSING

**BLACKBERRY LANE CONKWELL** 

SURFACE DRESSING