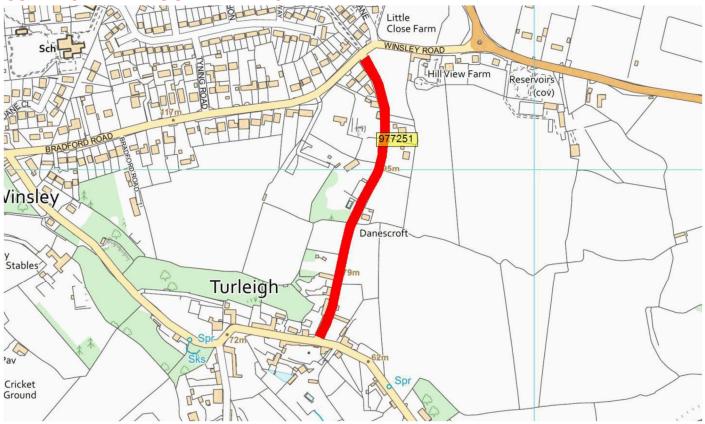

| UC    | BONA_24_0001 | GREEN LANE, TURLEIGH           | OPP TURLEIGH MANOR                              | END OF ADOPTED EXTENT                        | SURFACING                | 280  | 2024/25 |
|-------|--------------|--------------------------------|-------------------------------------------------|----------------------------------------------|--------------------------|------|---------|
| UC    | BONA_24_0003 | SANDY LEAZE, BRADFORD ON AVON  | BELCOMBE ROAD                                   | END                                          | SURFACING                | 140  | 2024/25 |
| UC    | BONA_24_0006 | BEARFIELD BUILDINGS BOA        | HNTINGDON STREET                                | ASHLEY ROAD                                  | SURFACING                | 150  | 2024/25 |
| B3109 | BONA_24_0007 | B3109 B3015 LEIGH CROSSROADS   | CROSSROADS PLUS<br>40M BOTH<br>DIRECTIONS B3105 | CROSSROADS PLUS 40M<br>BOTH DIRECTIONS B3109 | SURFACING                | 180  | 2024/25 |
| UC    | BONA_24_0008 | WOODS HILL LIMPLEY STOKE       | LOWER STOKE                                     | A36                                          | SPECIALIST<br>CONTRACTOR | 500  | 2024/25 |
| B3108 | BONA_24_0009 | WOOLLEY GREEN PART (WEST SIDE) | WOOLLEY GREEN                                   | B3107 BRADFORD ROAD                          | SURFACE<br>DRESSING      | 230  | 2024/25 |
| UC    | BONA_25_0009 | WINSLEY ROAD                   | A363 BATH ROAD                                  | SPEED LIMT                                   | SURFACING                | 1325 | 2024/25 |