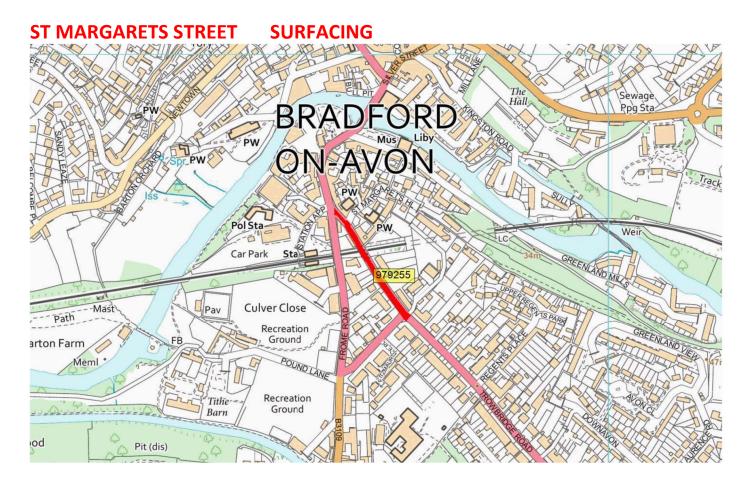

| UC    | BONA_23_0001  | CEMETERY LANE (possible development into cycle track) | WOOLLEY TERRACE            | B3107 HOLT ROAD                 | SURFACING                | 400  | твс     |
|-------|---------------|-------------------------------------------------------|----------------------------|---------------------------------|--------------------------|------|---------|
| C225  | BONA_23_0003  | MIDFORD LANE                                          | COUNTY BOUNDARY<br>B3110   | UPLANDS CLOSE LIMPLEY<br>STOKE  | LOCAL REPAIRS            | 1825 | 2023/24 |
| UC    | BONA_23_0004  | COTTLES LANE                                          | WINSLEY                    | WINSLEY                         | LOCAL REPAIRS            | 480  | 2023/24 |
| B3105 | BONA_23_0005  | NEW TERRACE / B3105 STAVERTON                         | HAMMOND WAY                | 30 MPH AT STAVERTON             | SURFACING                | 1225 | 2023/24 |
| A363  | BONA_23_0006  | ST MARGARETS STREET                                   | STATION<br>ROUNDABOUT      | JUNCTION ROAD                   | SURFACING                | 210  | 2023/24 |
| A363  | BONA_23_0007  | JUNCTION ROAD                                         |                            |                                 | SURFACING                | 155  | 2023/24 |
| UC    | BONA_TBC_0001 | IFORD HILL WESTWOOD                                   | C217                       | COUNTY BOUNDARY                 | SPECIALIST<br>CONTRACTOR | 500  | 2023/24 |
| UC    | BONA_24_0004  | PRIORY CLOSE/PARK BRADFORD ON AVON                    | WINSLEY ROAD               | END (FULL EXTENTS OF<br>ESTATE) | MICRO                    | 600  | 2023/24 |
| B3109 | BONA_26_0001  | FROME ROAD                                            | MOULTON DRIVE RBT<br>JOINT | JUNCTION RBT INC RBT            | SURFACING                | 660  | 2023/24 |