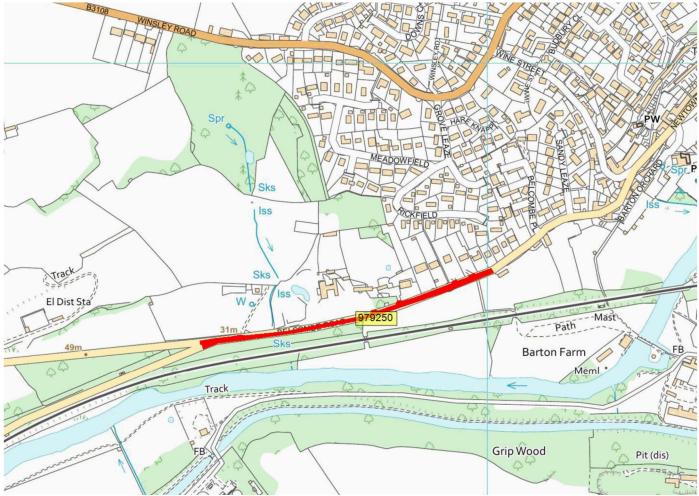

#### B3105 WOOLLEY GREEN FROM A363 TO BRADFORD LEIGH XRDS

Length 880m, Surface Dressing POSTPONED TO 2022 DUE TO SEWAGE IMPROVEMENT WORKS