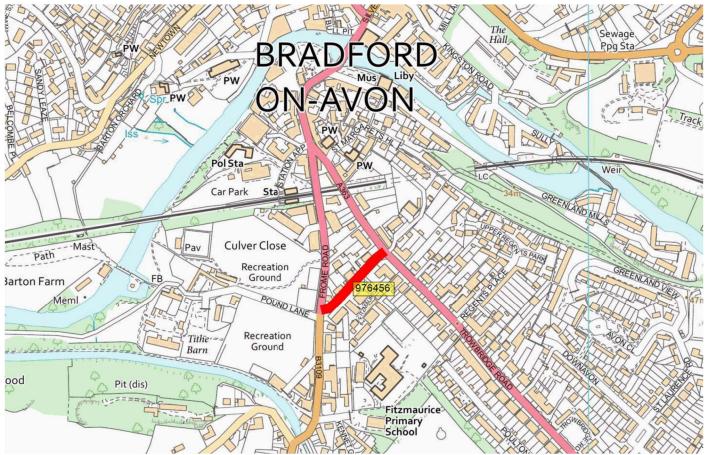

# 5 year plan Is continued on the following pages

# Note where roads are being surface dressed they will be pre patched in the previous year



Stoke Woodex Cottage a DRINKE Mast Rage CROWL Spi 0 Л 0 0 ♦ Spr 103 94n 94n PW 121m Path PW Fringethorpe

#### HOBHOUSE, HORTON, METHUEN CLOSE MICRO



POULTON, BRADFORD ON AVON SURFACING



#### THE STAR, HOLT SURFACING noustriarEstate Garland Farm I IIIII Path FB Dawes Pond Holt Farm PO 41 Recreation Holt Ground THE STREE Starfield Court PWHall Sks Sluice 5 Meml FB Ham 979254 Green P 7 Gaston Manor Farm === Track Avon View Farm T A REAL PROPERTY AND R

UPLANDS CLOSE, LIMPLEY STOKE SURFACE TREATMENT





5 year plan 2023/24





#### **COTTLES LANE LOCAL REPAIRS**



# NEW TERRACE / B3105 STAVERTON SURFACING





### JUNCTION ROAD SURFACING





#### FROME ROAD SURFACING



## 5 year plan 2024/25





#### WOODS HILL LIMPLEY STOKE SPECIALIST CONTRACTOR







## 5 year plan 2025/26



# BRADFORD ROAD EAST AND SPUR TO WINSLEY CORNER (WINSLEY) LOCAL REPAIRS





#### **KINGSFIELD BOA MICRO**







RUSHMEAD LANE MONKTON FARLEIGH TO SOUTH WRAXALL SURFACE DRESSING



**BLACKBERRY LANE CONKWELL** 

SURFACE DRESSING



# 5 year plan 2026/27









**BELCOMBE ROADSURFACING**