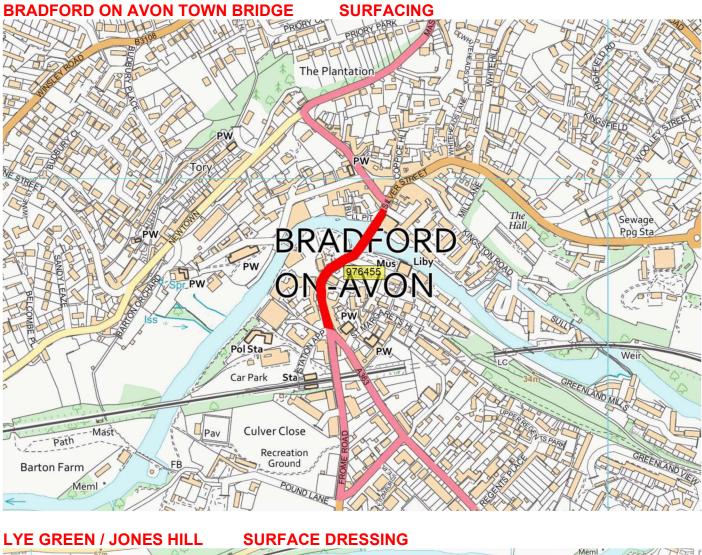

| B3108 | BONA_23_0002 | B3108 WINSLEY BYPASS (50MPH) | LIMPLEY STOKE ROAD              | BRADFORD ROAD RBT                      | SURFACING           | 1600 | 2026/27 |
|-------|--------------|------------------------------|---------------------------------|----------------------------------------|---------------------|------|---------|
| A366  | BONA_26_0002 | A366 - FARLEIGH RD           | COUNTY BOUNDARY                 | WINGFIELD XROADS                       | SURFACING           | 1400 | 2026/27 |
| A363  | BONA_26_0003 | BRADFORD ON AVON TOWN BRIDGE | ST MARGARETS<br>STREET MINI     | MARKET STREET MIN                      | SURFACING           | 190  | 2026/27 |
| UC    | BONA_26_0004 | LYE GREEN / JONES HILL       | WESTWOOD PARK                   | BRADFORD ON AVON 30MPH                 | SURFACE<br>DRESSING | 1340 | 2026/27 |
| C230  | BONA_26_0005 | BELCOMBE ROAD                | AVONCLIFFE INC PART<br>JUNCTION | BELCOMBE ROAD GARAGE<br>AREA OPP NO 24 | SURFACING           | 511  | 2026/27 |
| UC    | BONA_26_0006 | SCHOOL LANE                  | B3105 NEW TERRACE               | END BOLLARDS                           | MICRO               | 300  | 2026/27 |