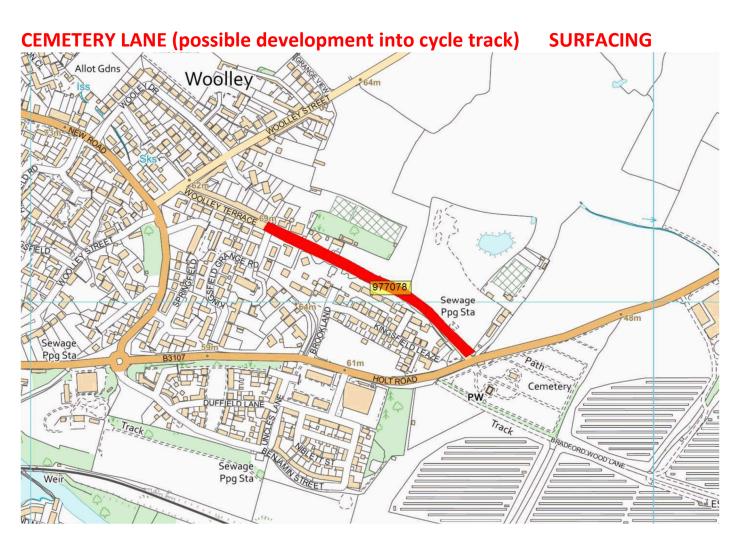

| UC    | BONA_23_0001  | CEMETERY LANE (possible development into cycle track) | WOOLLEY TERRACE            | B3107 HOLT ROAD                 | SURFACING                | 400  | твс     |
|-------|---------------|-------------------------------------------------------|----------------------------|---------------------------------|--------------------------|------|---------|
| C225  | BONA_23_0003  | MIDFORD LANE                                          | COUNTY BOUNDARY<br>B3110   | UPLANDS CLOSE LIMPLEY<br>STOKE  | LOCAL REPAIRS            | 1825 | 2023/24 |
| UC    | BONA_23_0004  | COTTLES LANE                                          | WINSLEY                    | WINSLEY                         | LOCAL REPAIRS            | 480  | 2023/24 |
| B3105 | BONA_23_0005  | NEW TERRACE / B3105 STAVERTON                         | HAMMOND WAY                | 30 MPH AT STAVERTON             | SURFACING                | 1225 | 2023/24 |
| A363  | BONA_23_0006  | ST MARGARETS STREET                                   | STATION<br>ROUNDABOUT      | JUNCTION ROAD                   | SURFACING                | 210  | 2023/24 |
| A363  | BONA_23_0007  | JUNCTION ROAD                                         |                            |                                 | SURFACING                | 155  | 2023/24 |
| UC    | BONA_TBC_0001 | IFORD HILL WESTWOOD                                   | C217                       | COUNTY BOUNDARY                 | SPECIALIST<br>CONTRACTOR | 500  | 2023/24 |
| UC    | BONA_24_0004  | PRIORY CLOSE/PARK BRADFORD ON AVON                    | WINSLEY ROAD               | END (FULL EXTENTS OF<br>ESTATE) | MICRO                    | 600  | 2023/24 |
| B3109 | BONA_26_0001  | FROME ROAD                                            | MOULTON DRIVE RBT<br>JOINT | JUNCTION RBT INC RBT            | SURFACING                | 660  | 2023/24 |