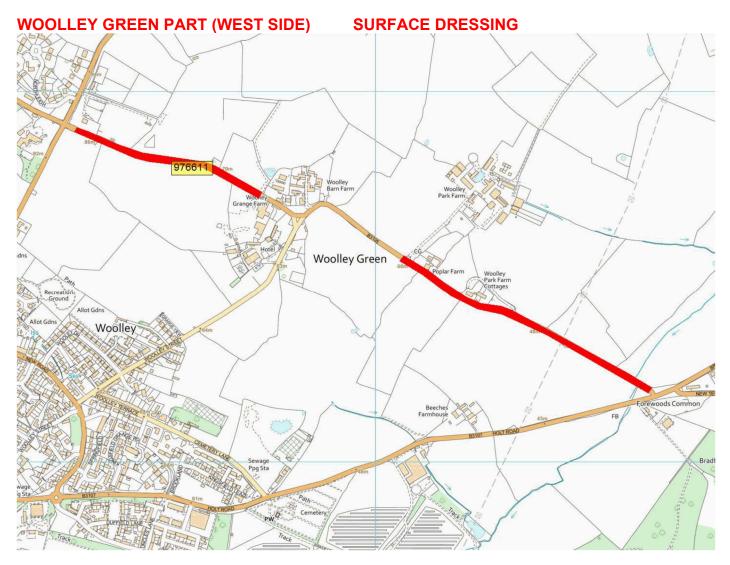

| UC    | BONA_24_0001 | GREEN LANE, TURLEIGH           | OPP TURLEIGH MANOR                              | END OF ADOPTED EXTENT                        | SURFACING                | 280  | 2024/25 |
|-------|--------------|--------------------------------|-------------------------------------------------|----------------------------------------------|--------------------------|------|---------|
| UC    | BONA_24_0003 | SANDY LEAZE, BRADFORD ON AVON  | BELCOMBE ROAD                                   | END                                          | SURFACING                | 140  | 2024/25 |
| UC    | BONA_24_0006 | BEARFIELD BUILDINGS BOA        | HNTINGDON STREET                                | ASHLEY ROAD                                  | SURFACING                | 150  | 2024/25 |
| B3109 | BONA_24_0007 | B3109 B3015 LEIGH CROSSROADS   | CROSSROADS PLUS<br>40M BOTH<br>DIRECTIONS B3105 | CROSSROADS PLUS 40M<br>BOTH DIRECTIONS B3109 | SURFACING                | 180  | 2024/25 |
| UC    | BONA_24_0008 | WOODS HILL LIMPLEY STOKE       | LOWER STOKE                                     | A36                                          | SPECIALIST<br>CONTRACTOR | 500  | 2024/25 |
| B3108 | BONA_24_0009 | WOOLLEY GREEN PART (WEST SIDE) | WOOLLEY GREEN                                   | B3107 BRADFORD ROAD                          | SURFACE<br>DRESSING      | 230  | 2024/25 |
| UC    | BONA_25_0009 | WINSLEY ROAD                   | A363 BATH ROAD                                  | SPEED LIMT                                   | SURFACING                | 1325 | 2024/25 |